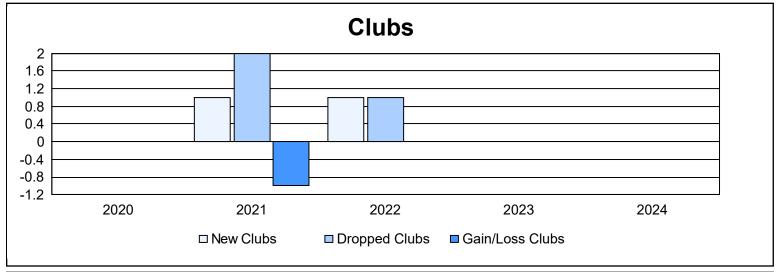

District 27 A1 As of June 2024 Cumulative

| Year      | New<br>Clubs | Dropped<br>Clubs | Gain/<br>Loss<br>Clubs | New<br>Members | Charter<br>Members | Reinstate<br>Members | Transfer<br>Members | Total<br>Member<br>Added | Total<br>Members<br>Dropped | Gain/<br>Loss<br>Members |
|-----------|--------------|------------------|------------------------|----------------|--------------------|----------------------|---------------------|--------------------------|-----------------------------|--------------------------|
| 2019-2020 | 0            | 0                | 0                      | 131            | 1                  | 5                    | 6                   | 143                      | 176                         | -33                      |
| 2020-2021 | 1            | 2                | -1                     | 183            | 13                 | 3                    | 7                   | 206                      | 168                         | 38                       |
| 2021-2022 | 1            | 1                | 0                      | 239            | 12                 | 6                    | 6                   | 263                      | 187                         | 76                       |
| 2022-2023 | 0            | 0                | 0                      | 190            | 0                  | 8                    | 9                   | 207                      | 206                         | 1                        |
| 2023-2024 | 0            | 0                | 0                      | 202            | 0                  | 11                   | 8                   | 221                      | 223                         | -2                       |
| Average   | 0            | 1                | 0                      | 189            | 5                  | 7                    | 7                   | 208                      | 192                         | 16                       |