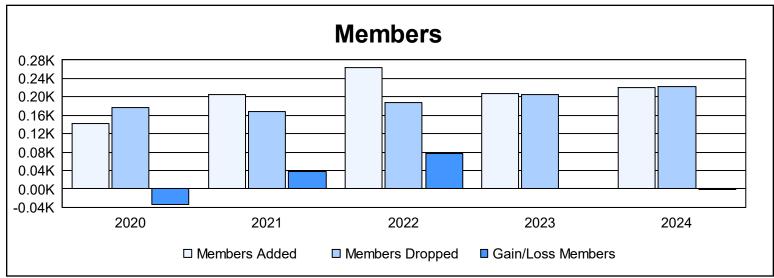

District 27 A1 As of June 2024 Cumulative

| Year      | New<br>Clubs | Dropped<br>Clubs | Gain/<br>Loss<br>Clubs | New<br>Members | Charter<br>Members | Reinstate<br>Members | Transfer<br>Members | Total<br>Member<br>Added | Total<br>Members<br>Dropped | Gain/<br>Loss<br>Members |
|-----------|--------------|------------------|------------------------|----------------|--------------------|----------------------|---------------------|--------------------------|-----------------------------|--------------------------|
| 2019-2020 | 0            | 0                | 0                      | 131            | 1                  | 5                    | 6                   | 143                      | 176                         | -33                      |
| 2020-2021 | 1            | 2                | -1                     | 183            | 13                 | 3                    | 7                   | 206                      | 168                         | 38                       |
| 2021-2022 | 1            | 1                | 0                      | 239            | 12                 | 6                    | 6                   | 263                      | 187                         | 76                       |
| 2022-2023 | 0            | 0                | 0                      | 190            | 0                  | 8                    | 9                   | 207                      | 206                         | 1                        |
| 2023-2024 | 0            | 0                | 0                      | 202            | 0                  | 11                   | 8                   | 221                      | 223                         | -2                       |
| Average   | 0            | 1                | 0                      | 189            | 5                  | 7                    | 7                   | 208                      | 192                         | 16                       |